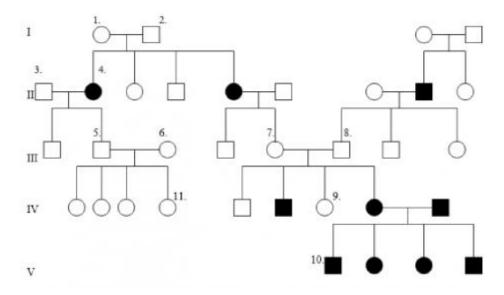

## **Genetics -CC-12**

FM-20 Time: 2 Hours

1. Analyse the pedigree with proper interpretation

6

A cross was made between purple leaf (p), glossy seedling (g), dwarf variety (t) and wild type. F1 plants were test crossed and the following proportions were obtained when a sample of 1000 plants were counted.